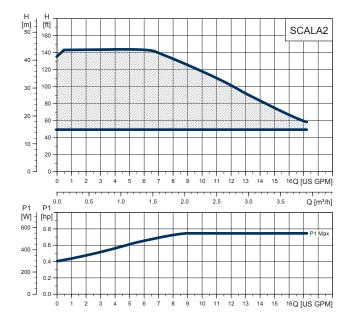

Increases the water pressure delivered by city mains.

**Boosting from tanks:** Increases water pressure from roof tanks, break tanks and ground tanks, including rainwater tanks.

**Boosting from wells:** Pumps water from a depth of up to 26 feet (8 meters).

Indoor and outdoor installation: NEMA 3

### **BENEFITS**

**Perfect water pressure:** Intelligent pump control adjusts operation to ensure perfect water pressure at all times. **Low noise:** With a noise level of 47 dB(A) in typical use, SCALA2 is one of the quietest boosters in its class.

**Easy selection**: One variant for all domestic applications. **Easy installation**: Compact, all-in-one solution for perfect installation in no time.

**Easy to operate:** User-friendly control panel for easy set-up.

### **PERFORMANCE CURVE**



# TECHNICAL DATA

| Max. ambient temperature | 113°F / 45°C                                                     |
|--------------------------|------------------------------------------------------------------|
| Max. liquid temperature  | 113°F / 45°C                                                     |
| Max. system pressure     | 145 psi / 10 bar                                                 |
| Enclosure rating         | NEMA 3                                                           |
| Floors                   | Max. 3                                                           |
| Taps                     | Max. 8                                                           |
| Dimensions               | H: 11.9 in / 302 mm<br>L: 15.9 in / 403 mm<br>W: 7.6 in / 193 mm |
| Weight